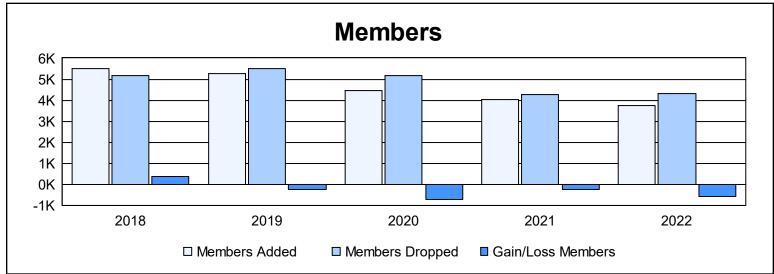

| Year      | New<br>Clubs | Dropped<br>Clubs | Gain/<br>Loss<br>Clubs | New<br>Members | Charter<br>Members | Reinstate<br>Members | Transfer<br>Members | Total<br>Member<br>Added | Total<br>Members<br>Dropped | Gain/<br>Loss<br>Members |
|-----------|--------------|------------------|------------------------|----------------|--------------------|----------------------|---------------------|--------------------------|-----------------------------|--------------------------|
| 2017-2018 | 20           | 29               | -9                     | 4,591          | 636                | 227                  | 62                  | 5,516                    | 5,164                       | 352                      |
| 2018-2019 | 25           | 30               | -5                     | 4,266          | 728                | 208                  | 43                  | 5,245                    | 5,496                       | -251                     |
| 2019-2020 | 19           | 20               | -1                     | 3,486          | 660                | 226                  | 78                  | 4,450                    | 5,152                       | -702                     |
| 2020-2021 | 26           | 37               | -11                    | 3,100          | 742                | 138                  | 34                  | 4,014                    | 4,257                       | -243                     |
| 2021-2022 | 30           | 33               | -3                     | 2,659          | 913                | 114                  | 59                  | 3,745                    | 4,320                       | -575                     |
| Average   | 24           | 30               | -6                     | 3,620          | 736                | 183                  | 55                  | 4,594                    | 4,878                       | -284                     |